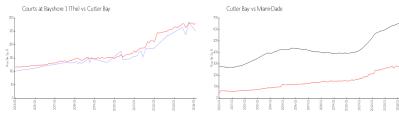

#### **Market Information**

Courts at Bayshore 1 \$251/sq. ft.

Cutler Bay: \$281/sq. ft.

(The): Cutler Bay:

Miami-Dade:

\$694/sq. ft.