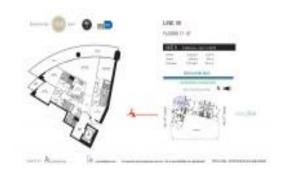

# Unit 3406 - 900 Biscayne Bay

3406 - 900 Biscayne Blvd, Miami, FL, Miami-Dade 33132

#### **Unit Information**

 MLS Number:
 A11540818

 Status:
 Active

 Size:
 2,145 Sq ft.

 Bedrooms:
 3

 Full Bathrooms:
 4

Full Bathrooms: Half Bathrooms:

Parking Spaces: 1 Space, Assigned Parking

View: Ocean View, Direct Ocean, Water View

 Rental Price:
 \$14,500

 List PPSF:
 \$7

 Valuated Price:
 \$1,568,000

 Valuated PPSF:
 \$731

The above valuated price is a baseline figure that does not take into account any specific renovation, upgrade, split, merge, or deterioration of the unit.