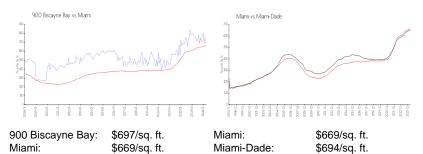

# **Inventory for Sale**

 900 Biscayne Bay
 5%

 Miami
 4%

 Miami-Dade
 3%

# Avg. Time to Close Over Last 12 Months

900 Biscayne Bay 95 days Miami 84 days Miami-Dade 81 days