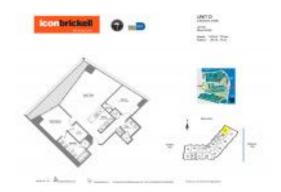

# Unit 1602 - Icon 1 (North Tower)

1602 - 465 Brickell Av, Miami, FL, Miami-Dade 33131

#### **Unit Information**

 MLS Number:
 A11540914

 Status:
 Active

 Size:
 1,269 Sq ft.

 Bedrooms:
 2

Full Bathrooms:

Half Bathrooms:

Parking Spaces: Assigned Parking