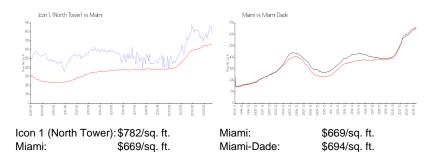

#### **Inventory for Sale**

 Icon 1 (North Tower)
 5%

 Miami
 4%

 Miami-Dade
 3%