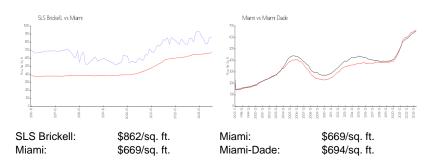

# Unit 4308 - SLS Brickell

4308 - 1300 S Miami Ave, Miami, FL, Miami-Dade 33130

#### **Unit Information**

 MLS Number:
 A11540957

 Status:
 Active

 Size:
 649 Sq ft.

Bedrooms: 1
Full Bathrooms: 1
Half Bathrooms: 1

Parking Spaces: Not Assigned, Street Parking, Valet Parking

View:

Rental Price: \$3,990
List PPSF: \$6
Valuated Price: \$613,000
Valuated PPSF: \$945