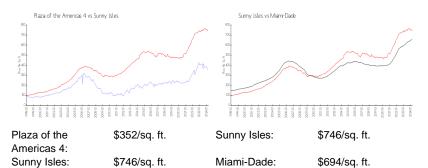

#### **Market Information**

Inventory for Sale

| Plaza of the Americas 4 | 5% |
|-------------------------|----|
| Sunny Isles             | 5% |
| Miami-Dade              | 3% |