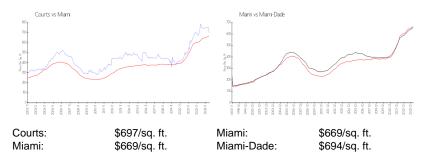

### **Market Information**

## **Inventory for Sale**

 Courts
 2%

 Miami
 4%

 Miami-Dade
 3%

## Avg. Time to Close Over Last 12 Months

Courts 83 days Miami 84 days Miami-Dade 81 days