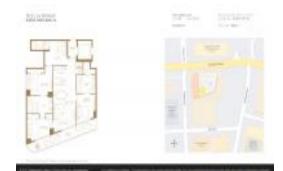

# Unit 1002 - SLS Lux Brickell

1002 - 801 S Miami Ave, Miami, FL, Miami-Dade 33130

#### **Unit Information**

 MLS Number:
 A11541015

 Status:
 Active

 Size:
 1,469 Sq ft.

 Bedrooms:
 3

Bedrooms: 3 Full Bathrooms: 4

Half Bathrooms:

Parking Spaces: Assigned Parking, Covered Parking

View: Intracoastal View,Other View

 Rental Price:
 \$8,995

 List PPSF:
 \$6

 Valuated Price:
 \$975,000

 Valuated PPSF:
 \$664

The above valuated price is a baseline figure that does not take into account any specific renovation, upgrade, split, merge, or deterioration of the unit.