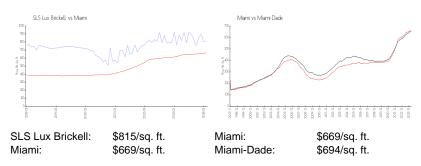

#### **Market Information**

### **Inventory for Sale**

 SLS Lux Brickell
 10%

 Miami
 4%

 Miami-Dade
 3%