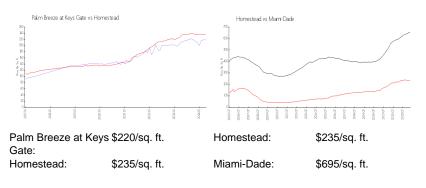

## **Market Information**

## **Inventory for Sale**

| Palm Breeze at Keys Gate | 2% |
|--------------------------|----|
| Homestead                | 2% |
| Miami-Dade               | 3% |

## Avg. Time to Close Over Last 12 Months

| Palm Breeze at Keys Gate | 52 days |
|--------------------------|---------|
| Homestead                | 46 days |

007/2018 - 403

Miami-Dade