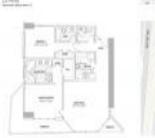

#### **Unit Information**

| MLS Number:<br>Status:<br>Size:<br>Bedrooms:<br>Full Bathrooms:<br>Half Bathrooms:<br>Parking Spaces: | A11541078<br>Active<br>1,423 Sq ft.<br>2<br>2 |
|-------------------------------------------------------------------------------------------------------|-----------------------------------------------|
| View:                                                                                                 | Intracoastal View,Ocean View,Direct<br>Ocean  |
| Rental Price:<br>List PPSF:<br>Valuated Price:<br>Valuated PPSF:                                      | \$6,950<br>\$5<br>\$1,172,000<br>\$824        |