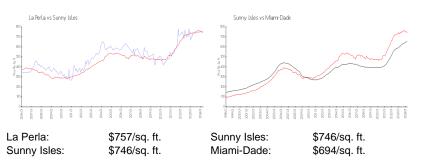

# **Market Information**

# **Inventory for Sale**

| La Perla    | 4% |
|-------------|----|
| Sunny Isles | 5% |
| Miami-Dade  | 3% |

#### Avg. Time to Close Over Last 12 Months

| La Perla    | 60 days  |
|-------------|----------|
| Sunny Isles | 113 days |
| Miami-Dade  | 81 days  |

LAPSTER.