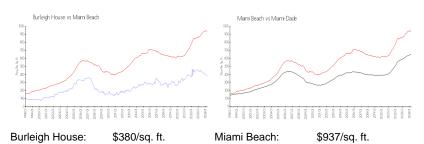

# **Market Information**

Miami-Dade:

\$694/sq. ft.

# **Inventory for Sale**

Miami Beach:

Burleigh House 2% Miami Beach 4% Miami-Dade 3%

# Avg. Time to Close Over Last 12 Months

\$937/sq. ft.

Burleigh House 76 days Miami Beach 97 days Miami-Dade 81 days