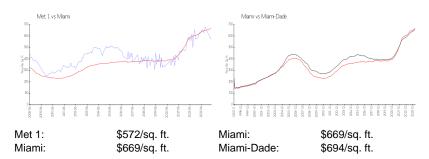

## **Inventory for Sale**

 Met 1
 7%

 Miami
 4%

 Miami-Dade
 3%

### Avg. Time to Close Over Last 12 Months

 Met 1
 54 days

 Miami
 84 days

 Miami-Dade
 81 days