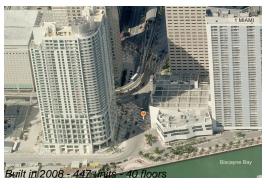

# **Building Information**

Number of units: 447
Number of active listings for rent: 24
Number of active listings for sale: 33
Building inventory for sale: 7%
Number of sales over the last 12 months: 19
Number of sales over the last 6 months: 7
Number of sales over the last 3 months: 2