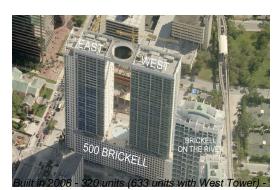

#### **Building Information**

| Number of units:                         | 320 |
|------------------------------------------|-----|
| Number of active listings for rent:      | 19  |
| Number of active listings for sale:      | 11  |
| Building inventory for sale:             | 3%  |
| Number of sales over the last 12 months: | 11  |
| Number of sales over the last 6 months:  | 5   |
| Number of sales over the last 3 months:  | 4   |

# The states

42 floors