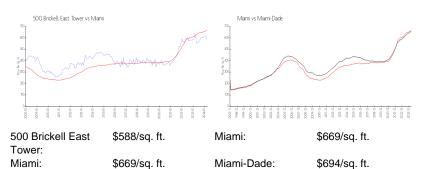

#### **Inventory for Sale**

| 500 Brickell East Tower | 3% |
|-------------------------|----|
| Miami                   | 4% |
| Miami-Dade              | 3% |

# Avg. Time to Close Over Last 12 Months

| 500 Brickell East Tower | 61 days |
|-------------------------|---------|
| Miami                   | 84 days |
| Miami-Dade              | 81 days |