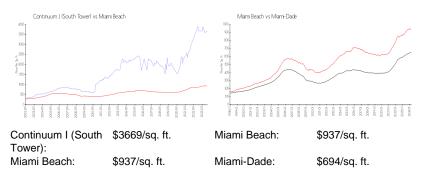

|
| Parking Spaces:        |                                      |
| View:                  | Ocean View, Direct Ocean, Water View |
| Rental Price:          | \$30,000                             |
| List PPSF:             | \$15                                 |
| Valuated Price:        | \$7,872,000                          |
| Valuated PPSF:         | \$3,844                              |

The above valuated price is a baseline figure that does not take into account any specific renovation, upgrade, split, merge, or deterioration of the unit.

### **Building Information**

| 308 |
|-----|
| 28  |
| 13  |
| 4%  |
| 9   |
| 7   |
| 5   |
|     |

# **Building Association Information**

Continuum South Tower Condo association (305) 938-4240

# **Market Information**



# Inventory for Sale

| Continuum I (South Tower) | 4% |
|---------------------------|----|
| Miami Beach               | 4% |
| Miami-Dade                | 3% |

## Avg. Time to Close Over Last 12 Months

| Continuum I (South Tower) | 62 days |
|---------------------------|---------|
| Miami Beach               | 97 days |
| Miami-Dade                | 81 days |