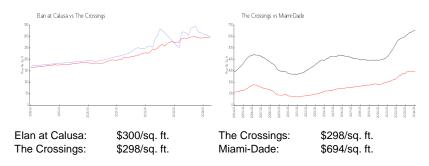

W 88 Ln, The Crossings, FL, Miami-Dade 33186

#### **Unit Information**

MLS Number: A11541176
Status: Pending
Size: 1,102 Sq ft.

Bedrooms: 3 Full Bathrooms: 2

Half Bathrooms:

Parking Spaces: 1 Space, Assigned Parking

 View:
 Garden View

 Rental Price:
 \$3,000

 List PPSF:
 \$3

 Valuated Price:
 \$329,000

 Valuated PPSF:
 \$299

The above valuated price is a baseline figure that does not take into account any specific renovation, upgrade, split, merge, or deterioration of the unit.

## **Building Information**

Number of units:

Number of active listings for rent:

Number of active listings for sale:

Suilding inventory for sale:

Number of sales over the last 12 months:

Number of sales over the last 6 months:

Number of sales over the last 3 months:

#### **Market Information**



### **Inventory for Sale**

Elan at Calusa 1% The Crossings 1% Miami-Dade 3%

## Avg. Time to Close Over Last 12 Months

Elan at Calusa 28 days
The Crossings 39 days
Miami-Dade 81 days