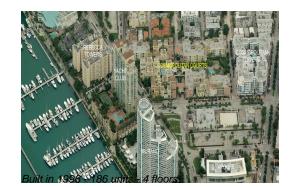

# Unit 533 - Cosmopolitan Courts

533 - 151 Michigan Av, Miami Beach, FL, Miami-Dade 33139

#### **Building Information**

| Number of units:                         | 186 |
|------------------------------------------|-----|
| Number of active listings for rent:      | 4   |
| Number of active listings for sale:      | 9   |
| Building inventory for sale:             | 4%  |
| Number of sales over the last 12 months: | 9   |
| Number of sales over the last 6 months:  | 5   |
| Number of sales over the last 3 months:  | 3   |