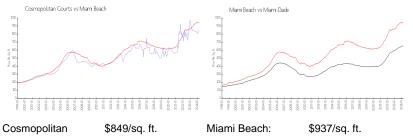

#### **Market Information**

| Courts:      |               |             |               |
|--------------|---------------|-------------|---------------|
| Miami Beach: | \$937/sq. ft. | Miami-Dade: | \$694/sq. ft. |