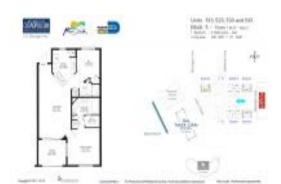

# **Unit Information**

| MLS Number:<br>Status:<br>Size:<br>Bedrooms: | A11541255<br>Active<br>940 Sq ft.<br>2 |
|----------------------------------------------|----------------------------------------|
| Full Bathrooms:<br>Half Bathrooms:           | 2                                      |
| Parking Spaces:<br>View:                     | Assigned Parking,Guest Parking         |
| List Price:                                  | \$885,000                              |
| List PPSF:                                   | \$941                                  |
| Valuated Price:                              | \$805,000                              |
| Valuated PPSF:                               | \$856                                  |