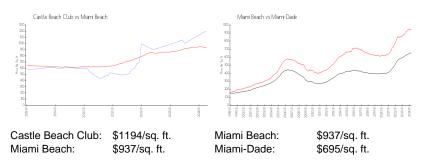

# Market Information

## **Inventory for Sale**

| Castle Beach Club | 4% |
|-------------------|----|
| Miami Beach       | 4% |
| Miami-Dade        | 3% |

## Avg. Time to Close Over Last 12 Months

| Castle Beach Club | 7 days  |
|-------------------|---------|
| Miami Beach       | 97 days |
| Miami-Dade        | 81 days |