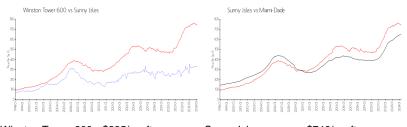

### **Market Information**

Winston Tower 600: \$335/sq. ft. Sunny Isles: \$746/sq. ft. Sunny Isles: \$746/sq. ft. Miami-Dade: \$694/sq. ft.

### **Inventory for Sale**

Winston Tower 600 2% Sunny Isles 5% Miami-Dade 3%

## Avg. Time to Close Over Last 12 Months

Winston Tower 600 73 days
Sunny Isles 113 days
Miami-Dade 81 days