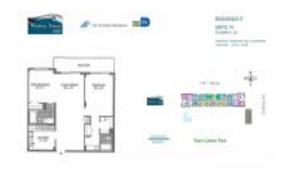

# Unit 1214 - Winston Tower 600

1214 - 210 174 St, Sunny Isles, FL, Miami-Dade 33160

#### **Unit Information**

 MLS Number:
 A11541295

 Status:
 Active

 Size:
 1,081 Sq ft.

Bedrooms: 1
Full Bathrooms: 1
Half Bathrooms: 1

Parking Spaces: 1 Space,Street Parking View: Ocean View,Other View

 Rental Price:
 \$2,225