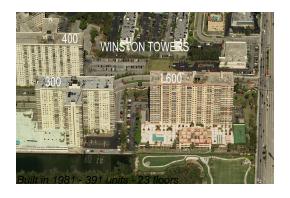

# Unit 1214 - Winston Tower 600

1214 - 210 174 St, Sunny Isles, FL, Miami-Dade 33160

#### **Building Information**

Number of units: 391
Number of active listings for rent: 12
Number of active listings for sale: 7
Building inventory for sale: 1%
Number of sales over the last 12 months: 9
Number of sales over the last 6 months: 7
Number of sales over the last 3 months: 2