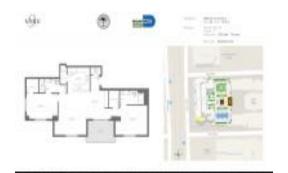

# Unit 1504 - Nine at Mary Brickell Village

1504 - 999 SW 1 Ave, Miami, FL, Miami-Dade 33130

### **Unit Information**

 MLS Number:
 A11541316

 Status:
 Active

 Size:
 1,228 Sq ft.

 Bedrooms:
 2

Bedrooms: 2 Full Bathrooms: 2

Half Bathrooms:

Parking Spaces: Assigned Parking