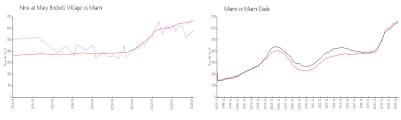

### **Market Information**

Miami:

\$669/sq. ft.

Nine at Mary Brickell \$584/sq. ft.

Village:

Miami: \$669/sq. ft. Miami-Dade: \$694/sq. ft.