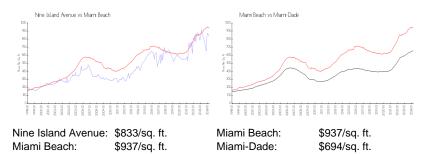

#### **Market Information**

#### **Inventory for Sale**

| Nine Island Avenue | 4% |
|--------------------|----|
| Miami Beach        | 4% |
| Miami-Dade         | 3% |

# Avg. Time to Close Over Last 12 Months

| Nine Island Avenue | 132 days |
|--------------------|----------|
| Miami Beach        | 97 days  |
| Miami-Dade         | 81 days  |

New Course of American