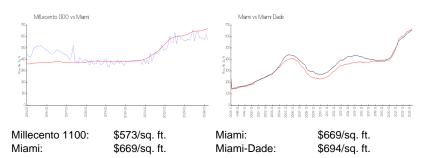

|

The above valuated price is a baseline figure that does not take into account any specific renovation, upgrade, split, merge, or deterioration of the unit.

#### **Building Information**

| Number of units:                         | 382 |
|------------------------------------------|-----|
| Number of active listings for rent:      | 0   |
| Number of active listings for sale:      | 5   |
| Building inventory for sale:             | 1%  |
| Number of sales over the last 12 months: | 23  |
| Number of sales over the last 6 months:  | 6   |
| Number of sales over the last 3 months:  | 3   |

# **Building Association Information**

Millecento 1100 S Miami Ave, Miami, FL 33130 Front Desk / Condo Association & Property Management: 786.329.5710

#### **Market Information**



#### **Inventory for Sale**

| Millecento 1100 | 1% |
|-----------------|----|
| Miami           | 4% |
| Miami-Dade      | 3% |

# Avg. Time to Close Over Last 12 Months

| Millecento 1100 | 69 days |
|-----------------|---------|
| Miami           | 84 days |
| Miami-Dade      | 81 days |