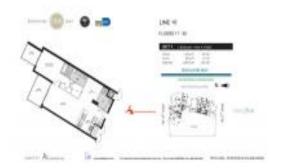

### **Unit Information**

MLS Number: A11541426
Status: Active
Size: 1,031 Sq ft.

Bedrooms: 1
Full Bathrooms: 2
Half Bathrooms:

Parking Spaces: 1 Space

 View:
 \$635,000

 List Price:
 \$635,000

 List PPSF:
 \$616