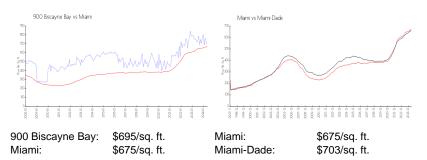

#### **Market Information**

### **Inventory for Sale**

| 900 Biscayne Bay | 6% |
|------------------|----|
| Miami            | 4% |
| Miami-Dade       | 3% |