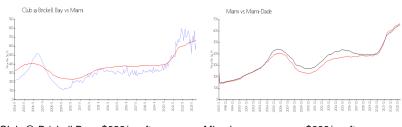

### **Market Information**

Club @ Brickell Bay: \$622/sq. ft. Miami: \$669/sq. ft. Miami: \$669/sq. ft. Miami-Dade: \$694/sq. ft.