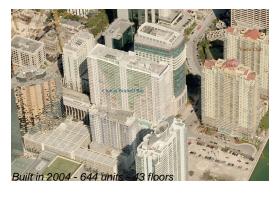

# Unit 3004 - Club @ Brickell Bay

3004 - 1200 Brickell Bay Dr, Miami, FL, Miami-Dade 33131

# **Building Information**

Number of units: 643
Number of active listings for rent: 36
Number of active listings for sale: 55
Building inventory for sale: 8%
Number of sales over the last 12 months: 27
Number of sales over the last 6 months: 9
Number of sales over the last 3 months: 3