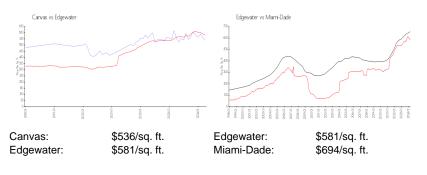

# **Inventory for Sale**

| Canvas     | 6% |
|------------|----|
| Edgewater  | 4% |
| Miami-Dade | 3% |

# Avg. Time to Close Over Last 12 Months

| Canvas     | 112 days |
|------------|----------|
| Edgewater  | 88 days  |
| Miami-Dade | 81 days  |