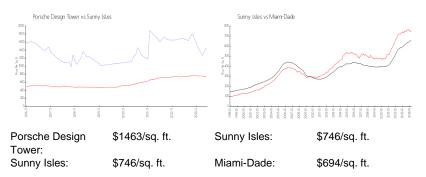

ted price is a baseline figure that does not take into account any specific renovation, upgrade, split, merge, or deterioration of the unit.

# **Building Information**

| Number of units:                         | 132 |
|------------------------------------------|-----|
| Number of active listings for rent:      | 0   |
| Number of active listings for sale:      | 30  |
| Building inventory for sale:             | 22% |
| Number of sales over the last 12 months: | 6   |
| Number of sales over the last 6 months:  | 4   |
| Number of sales over the last 3 months:  | 2   |
|                                          |     |

# **Building Association Information**

Porsche Design Tower Miami 18555 Collins Avenue Sunny Isles Beach, FL 33160 Main number (305) 800-9111

# **Market Information**



# **Inventory for Sale**

| Porsche Design Tower | 23% |
|----------------------|-----|
| Sunny Isles          | 5%  |
| Miami-Dade           | 3%  |

# Avg. Time to Close Over Last 12 Months

| Porsche Design Tower | 111 days |
|----------------------|----------|
| Sunny Isles          | 113 days |
| Miami-Dade           | 81 days  |





135 units - 56 floors