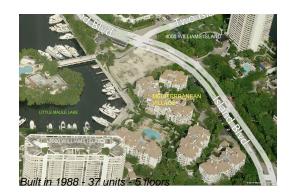

# Unit B408 - Mediterranean Village 1

B408 - 3900 Island Blvd, Aventura, FL, Miami-Dade 33160

### **Building Information**

| Number of units:                         | 37  |
|------------------------------------------|-----|
| Number of active listings for rent:      | 0   |
| Number of active listings for sale:      | 6   |
| Building inventory for sale:             | 16% |
| Number of sales over the last 12 months: | 1   |
| Number of sales over the last 6 months:  | 1   |
| Number of sales over the last 3 months:  | 0   |