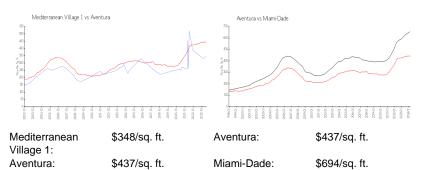

## **Market Information**

**Inventory for Sale** 

| Mediterranean Village 1 | 16% |
|-------------------------|-----|
| Aventura                | 5%  |
| Miami-Dade              | 3%  |

# Avg. Time to Close Over Last 12 Months

| Mediterranean Village 1 | 32 days |
|-------------------------|---------|
| Aventura                | 89 days |
| Miami-Dade              | 81 days |