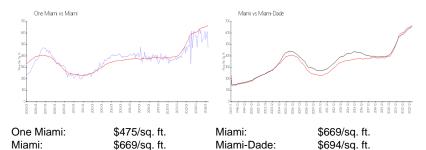

## **Inventory for Sale**

 One Miami
 6%

 Miami
 4%

 Miami-Dade
 3%

## Avg. Time to Close Over Last 12 Months

One Miami 76 days Miami 84 days Miami-Dade 81 days