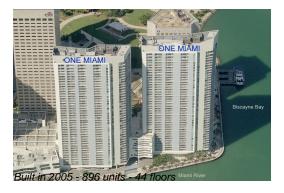

# Unit 3421 - One Miami

3421 - 325 S Biscayne Blvd, Miami, FL, Miami-Dade 33131

## **Building Information**

Number of units: 890
Number of active listings for rent: 56
Number of active listings for sale: 51
Building inventory for sale: 5%
Number of sales over the last 12 months: 32
Number of sales over the last 6 months: 11
Number of sales over the last 3 months: 4