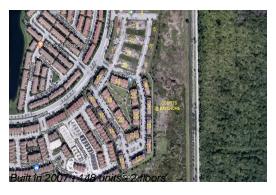

# Unit 22721 SW 88th PI # 10-19 - Courts at Bayshore 1 (The)

22721 SW 88th PI # 10-19 - 22-401-22911 SW 88 PI, Cutler Bay, FL, Miami-Dade 33190

## **Building Information**

Number of units: 148
Number of active listings for rent: 0
Number of active listings for sale: 7
Building inventory for sale: 4%
Number of sales over the last 12 months: 6
Number of sales over the last 6 months: 2
Number of sales over the last 3 months: 1