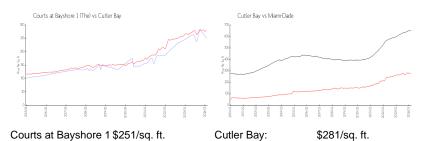

 List PPSF:
 \$2

 Valuated Price:
 \$380,000

 Valuated PPSF:
 \$251

The above valuated price is a baseline figure that does not take into account any specific renovation, upgrade, split, merge, or deterioration of the unit.

#### **Market Information**

(The):
Cutler Bay: \$281/sq. ft. Miami-Dade: \$694/sq. ft.