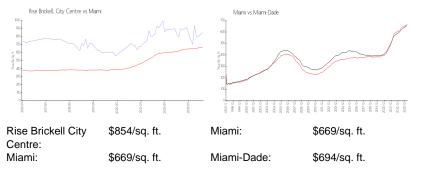

### **Inventory for Sale**

| Rise Brickell City Centre | 6% |
|---------------------------|----|
| Miami                     | 4% |
| Miami-Dade                | 3% |

## Avg. Time to Close Over Last 12 Months

| Rise Brickell City Centre | 89 days |
|---------------------------|---------|
| Miami                     | 84 days |
| Miami-Dade                | 81 days |