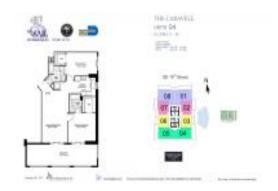

## Unit 2204 - Sail

2204 - 170 14 St, Miami, FL, Miami-Dade 33131

#### **Unit Information**

 MLS Number:
 A11542047

 Status:
 Active

 Size:
 942 Sq ft.

 Bedrooms:
 2

Full Bathrooms:

Half Bathrooms: Parking Spaces:

View: Bay,Water View