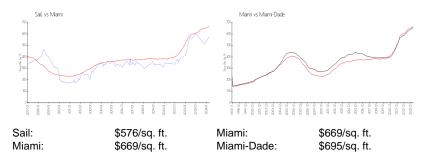

### **Inventory for Sale**

 Sail
 4%

 Miami
 4%

 Miami-Dade
 3%

### Avg. Time to Close Over Last 12 Months

Sail 86 days Miami 84 days Miami-Dade 81 days