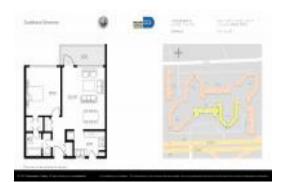

#### **Unit Information**

MLS Number: A11542068 Status: Active 648 Sq ft. Size:

Bedrooms: Full Bathrooms: 1

Half Bathrooms: Parking Spaces:

View:

Rental Price: \$1,749 List PPSF: \$3 Valuated Price: \$184,000 Valuated PPSF: \$284