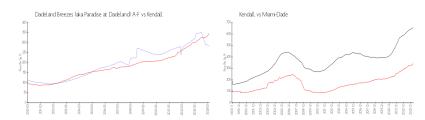

#### **Market Information**

**Dadeland Breezes** \$283/sq. ft. Kendall:

\$345/sq. ft.

(aka Paradise at Dadeland) A-F:

Kendall: \$345/sq. ft. Miami-Dade: \$694/sq. ft.

# **Inventory for Sale**

Dadeland Breezes (aka Paradise at 0%

Dadeland) A-F Kendall

1%

Miami-Dade 3%

## Avg. Time to Close Over Last 12 Months

Dadeland Breezes (aka Paradise at

62 days

Dadeland) A-F Kendall

27 days