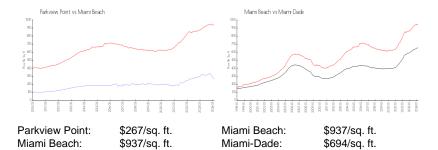

 List Price:
 \$319

Valuated Price: \$247,000 Valuated PPSF: \$240

The above valuated price is a baseline figure that does not take into account any specific renovation, upgrade, split, merge, or deterioration of the unit.