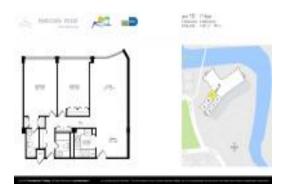

#### **Unit Information**

 MLS Number:
 A11542087

 Status:
 Active

 Size:
 1,031 Sq ft.

Bedrooms: 2 Full Bathrooms: 2

Half Bathrooms:

Parking Spaces: 1 Space, Assigned Parking, Guest Parking

 View:
 \$329,000