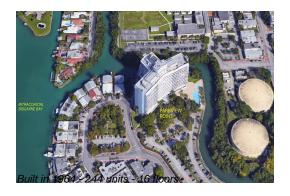

## **Unit 1C - Parkview Point**

1C - 7441 Wayne Ave, Miami Beach, FL, Miami-Dade 32141

Number of units: 244
Number of active listings for rent: 0
Number of active listings for sale: 7
Building inventory for sale: 2%
Number of sales over the last 12 months: 9
Number of sales over the last 6 months: 4
Number of sales over the last 3 months: 0