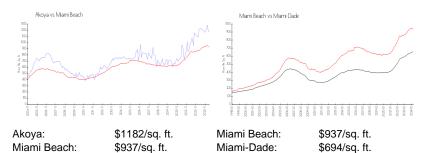

#### **Market Information**

#### **Inventory for Sale**

| Akoya       | 3% |
|-------------|----|
| Miami Beach | 4% |
| Miami-Dade  | 3% |

#### Avg. Time to Close Over Last 12 Months

| Akoya       | 137 days |
|-------------|----------|
| Miami Beach | 97 days  |
| Miami-Dade  | 81 days  |