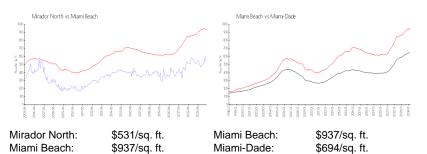

#### **Market Information**

| Mirador North | 5% |
|---------------|----|
| Miami Beach   | 4% |
| Miami-Dade    | 3% |