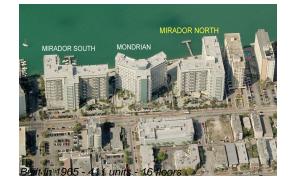

# Unit 625 - Mirador North

625 - 1200 West Av, Miami Beach, FL, Miami-Dade 33139

#### **Building Information**

| Number of units:                         | 411 |
|------------------------------------------|-----|
| Number of active listings for rent:      | 17  |
| Number of active listings for sale:      | 21  |
| Building inventory for sale:             | 5%  |
| Number of sales over the last 12 months: | 30  |
| Number of sales over the last 6 months:  | 20  |
| Number of sales over the last 3 months:  | 14  |