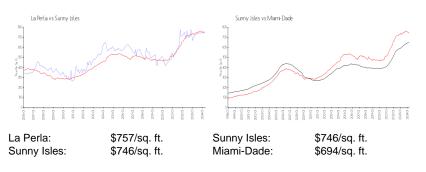

--|-----|
| Number of active listings for rent:      | 46  |
| Number of active listings for sale:      | 14  |
| Building inventory for sale:             | 4%  |
| Number of sales over the last 12 months: | 8   |
| Number of sales over the last 6 months:  | 3   |
| Number of sales over the last 3 months:  | 1   |

## **Recent Sales**

| Unit # | Size        | Closing Date | Sale Price  | PPSF  |
|--------|-------------|--------------|-------------|-------|
| 1401   | 1,623 sq ft | Mar 2024     | \$98,000    | \$60  |
| 2907   | 1,423 sq ft | Jan 2024     | \$100,000   | \$70  |
| 3010   | 1,000 sq ft | Nov 2023     | \$720,000   | \$720 |
| 3008   | 1,423 sq ft | Oct 2023     | \$960,000   | \$675 |
| 1902   | 1,602 sq ft | Oct 2023     | \$1,480,000 | \$924 |

## **Market Information**



#### **Inventory for Sale**

| La Perla    | 4% |
|-------------|----|
| Sunny Isles | 5% |
| Miami-Dade  | 3% |

## Avg. Time to Close Over Last 12 Months

| La Perla    | 60 days  |
|-------------|----------|
| Sunny Isles | 113 days |
| Miami-Dade  | 81 days  |

LAPSY ....

#### 1