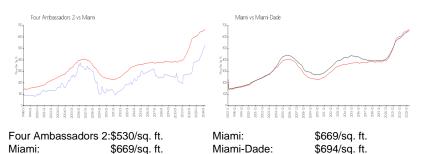

#### **Market Information**

| Four Ambassadors 2 | 1% |
|--------------------|----|
| Miami              | 4% |
| Miami-Dade         | 3% |
|                    |    |