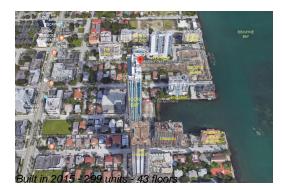

#### **Building Information**

| Number of units:                         | 299 |
|------------------------------------------|-----|
| Number of active listings for rent:      | 0   |
| Number of active listings for sale:      | 22  |
| Building inventory for sale:             | 7%  |
| Number of sales over the last 12 months: | 19  |
| Number of sales over the last 6 months:  | 8   |
| Number of sales over the last 3 months:  | 3   |

### **Building Association Information**

Icon Bay Apartments Address: 460 NE 28th St, Miami, FL 33137 Phone: +1 305-442-0055