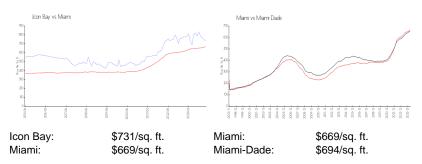

#### **Inventory for Sale**

| Icon Bay   | 7% |
|------------|----|
| Miami      | 4% |
| Miami-Dade | 3% |