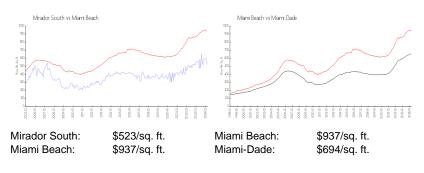

### **Inventory for Sale**

| Mirador South | 5% |
|---------------|----|
| Miami Beach   | 4% |
| Miami-Dade    | 3% |

## Avg. Time to Close Over Last 12 Months

| Mirador South | 83 days |
|---------------|---------|
| Miami Beach   | 97 days |
| Miami-Dade    | 81 days |