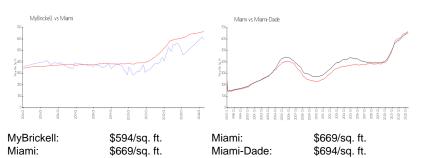

### **Market Information**

#### **Inventory for Sale**

| MyBrickell | 4% |
|------------|----|
| Miami      | 4% |
| Miami-Dade | 3% |

## Avg. Time to Close Over Last 12 Months

| MyBrickell | 43 days |
|------------|---------|
| Miami      | 84 days |
| Miami-Dade | 81 days |