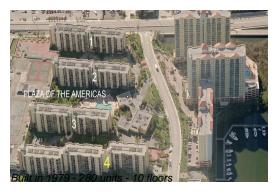

## Unit 910 - Plaza of the Americas 4

910 - 17021 N Bay Rd, Sunny Isles, FL, Miami-Dade 33160

# **Building Information**

Number of units: 280
Number of active listings for rent: 22
Number of active listings for sale: 14
Building inventory for sale: 5%
Number of sales over the last 12 months: 8
Number of sales over the last 6 months: 3
Number of sales over the last 3 months: 1