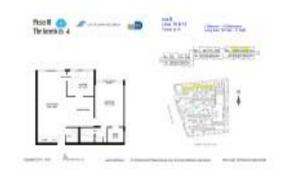

#### **Unit Information**

 MLS Number:
 A11542586

 Status:
 Active

 Size:
 767 Sq ft.

Bedrooms: Full Bathrooms: Half Bathrooms:

Parking Spaces: Additional Spaces Available, Assigned

Parking, Covered Parking

View: Ocean View,Other View

 Rental Price:
 \$2,000

 List PPSF:
 \$3

 Valuated Price:
 \$279,000

 Valuated PPSF:
 \$364

The above valuated price is a baseline figure that does not take into account any specific renovation, upgrade, split, merge, or deterioration of the unit.