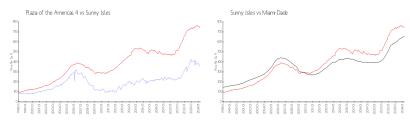

#### **Market Information**

Plaza of the \$352/sq. ft. Sunny Isles: \$746/sq. ft.

Americas 4:

Sunny Isles: \$746/sq. ft. Miami-Dade: \$694/sq. ft.