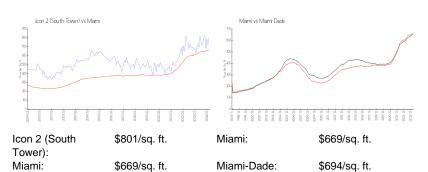

#### **Inventory for Sale**

 Icon 2 (South Tower)
 6%

 Miami
 4%

 Miami-Dade
 3%

#### Avg. Time to Close Over Last 12 Months

Icon 2 (South Tower)104 daysMiami84 daysMiami-Dade81 days