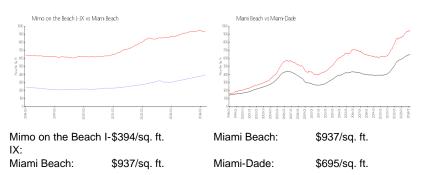

# **Market Information**

# **Inventory for Sale**

| Mimo on the Beach I-IX | 1% |
|------------------------|----|
| Miami Beach            | 4% |
| Miami-Dade             | 3% |

# Avg. Time to Close Over Last 12 Months

| Mimo on the Beach I-IX | 83 days |
|------------------------|---------|
| Miami Beach            | 97 days |
| Miami-Dade             | 81 days |