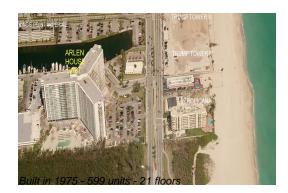

# Unit 1428 - Arlen House East

1428 - 100 Bayview Dr, Sunny Isles, FL, Miami-Dade 33160

#### **Building Information**

| Number of units:                         | 599 |
|------------------------------------------|-----|
| Number of active listings for rent:      | 25  |
| Number of active listings for sale:      | 21  |
| Building inventory for sale:             | 3%  |
| Number of sales over the last 12 months: | 24  |
| Number of sales over the last 6 months:  | 9   |
| Number of sales over the last 3 months:  | 4   |