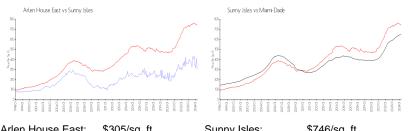

#### **Market Information**

| Arlen House East: | \$305/sq. ft. | Sunny Isles: | \$746/sq. ft. |
|-------------------|---------------|--------------|---------------|
| Sunny Isles:      | \$746/sq. ft. | Miami-Dade:  | \$694/sq. ft. |