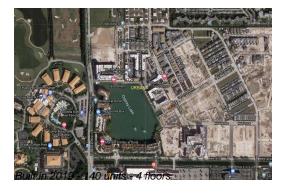

## **Building Information**

Number of units: 140
Number of active listings for rent: 0
Number of active listings for sale: 6
Building inventory for sale: 4%
Number of sales over the last 12 months: 7
Number of sales over the last 6 months: 3
Number of sales over the last 3 months: 1