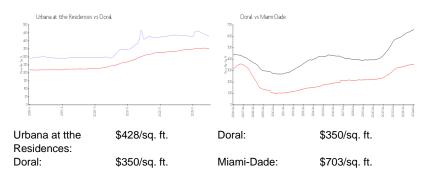

### **Inventory for Sale**

Urbana at tthe Residences 4%
Doral 2%
Miami-Dade 3%

#### Avg. Time to Close Over Last 12 Months

Urbana at tthe Residences 86 days
Doral 49 days
Miami-Dade 81 days