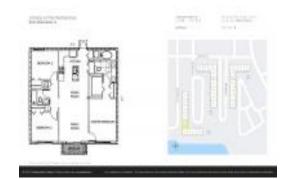

#### **Unit Information**

 MLS Number:
 A11542671

 Status:
 Active

 Size:
 1,129 Sq ft.

Bedrooms: 3 Full Bathrooms: 2

Half Bathrooms:

Parking Spaces: 1 Space,Guest Parking View: Garden View,Lake

 Rental Price:
 \$3,400