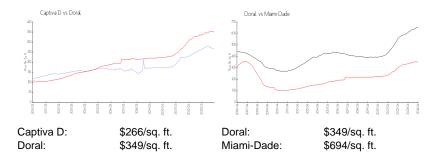

View:

 List Price:
 \$490,000

 List PPSF:
 \$287

 Valuated Price:
 \$454,000

 Valuated PPSF:
 \$265

The above valuated price is a baseline figure that does not take into account any specific renovation, upgrade, split, merge, or deterioration of the unit.