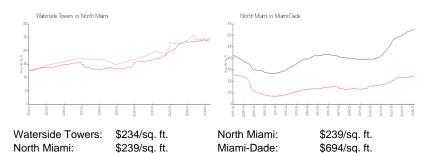

### **Market Information**

# **Inventory for Sale**

Waterside Towers 4%
North Miami 5%
Miami-Dade 3%

### Avg. Time to Close Over Last 12 Months

Waterside Towers 68 days
North Miami 80 days
Miami-Dade 81 days