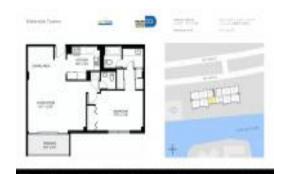

# **Unit 207 - Waterside Towers**

207 - 2450 NE 135 St, North Miami, FL, Miami-Dade 33181

#### **Unit Information**

 MLS Number:
 A11542729

 Status:
 Active

 Size:
 895 Sq ft.

Bedrooms:
Full Bathrooms:
Half Bathrooms:

Parking Spaces: 1 Space,Covered Parking View: Bay,Canal,Water View

 Rental Price:
 \$2,050