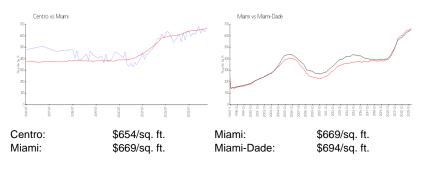

### **Inventory for Sale**

| Centro     | 7% |
|------------|----|
| Miami      | 4% |
| Miami-Dade | 3% |

### Avg. Time to Close Over Last 12 Months

| Centro     | 87 days |
|------------|---------|
| Miami      | 84 days |
| Miami-Dade | 81 days |