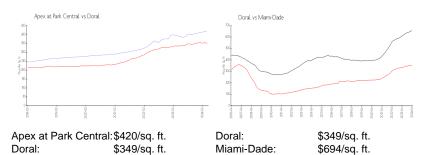

## **Inventory for Sale**

Apex at Park Central 2% Doral 2% Miami-Dade 3%

## Avg. Time to Close Over Last 12 Months

Apex at Park Central 30 days
Doral 49 days
Miami-Dade 81 days