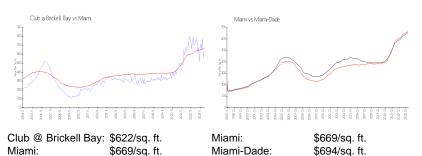

ated PPSF:                   | \$3,000<br>\$4<br>\$515,000<br>\$624        |

The above valuated price is a baseline figure that does not take into account any specific renovation, upgrade, split, merge, or deterioration of the unit.

#### **Building Information**

| Number of units:                         | 643 |
|------------------------------------------|-----|
| Number of active listings for rent:      | 36  |
| Number of active listings for sale:      | 55  |
| Building inventory for sale:             | 8%  |
| Number of sales over the last 12 months: | 28  |
| Number of sales over the last 6 months:  | 9   |
| Number of sales over the last 3 months:  | 3   |

# **Building Association Information**

The Club at Brickell Bay Condo Association 305.503.2400

### **Market Information**



### **Inventory for Sale**

| Club @ Brickell Bay | 9% |
|---------------------|----|
| Miami               | 4% |
| Miami-Dade          | 3% |
|                     |    |

# Avg. Time to Close Over Last 12 Months

| Club @ Brickell Bay | 68 days |
|---------------------|---------|
| Miami               | 84 days |
| Miami-Dade          | 81 days |