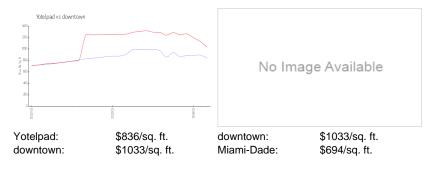

#### **Market Information**

### **Inventory for Sale**

Yotelpad 13% downtown 9% Miami-Dade 3%

## Avg. Time to Close Over Last 12 Months

Yotelpad 99 days downtown 97 days Miami-Dade 81 days