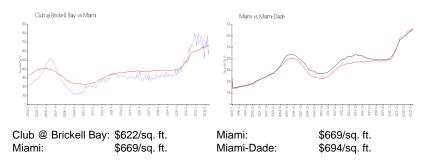

#### **Inventory for Sale**

| Club @ Brickell Bay | 9% |
|---------------------|----|
| Miami               | 4% |
| Miami-Dade          | 3% |

Club @ Brickell Bay Miami Miami-Dade 68 days 84 days 81 days